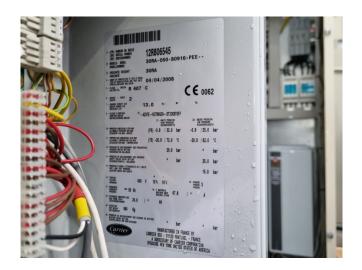

## **Specifications**

| Carrier                   |
|---------------------------|
| 30 RA 050                 |
| Air Cooled Chiller        |
| 49,0                      |
| 13,9                      |
| Freon                     |
| R407C                     |
| ✓                         |
| ✓                         |
| 584 kg                    |
| 2100x1150x1380 mm         |
| (LxWxH)                   |
| 1 Performer SZ110S4VC     |
| & 1 SZ120S4VC             |
| Carrier Pro-Dialog Plus   |
| 1                         |
| 50 Hz - 0,1/0,4/0,82 kW - |
| 360/550/700 RPM           |
| Y.o.b. 2008               |
|                           |

#### **Used Carrier 30 RA 050**

Used Carrier 30 RA 050 air-cooled water chiller on R407C. Complete with 1 Performer SZ110S4VC & 1 Performer SZ120S4VC scroll compressor, condenser with 1 fan - 50 Hz -0,1/0,4/0,82 kW - 360/550/700 RPM, brazed heat exchanger as evaporator, Salmson SHC12-125 water pump, expansion vessel and a control panel with a Carrier Pro-Dialog Plus. \*All components of this used chiller will be tested and in good working, leakfree condition (condensing blocks, compressors, fans, control panel, etc.). Choosing HOS BV means buying with warranty. We perform an industrial cleaning and rust spots will be covered. Also, we can arrange your shipment.