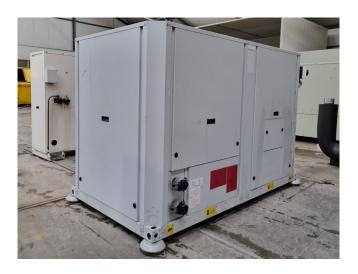

#### **Used Carrier 30 RA 050**

Used Carrier 30 RA 050 air-cooled water chiller on R407C. Complete with 1 Performer SZ110S4VC & 1 Performer SZ120S4VC scroll compressor, condenser with 1 fan - 50 Hz -0,1/0,4/0,82 kW - 360/550/700 RPM, brazed heat exchanger as evaporator, Salmson SHC12-125 water pump, expansion vessel and a control panel with a Carrier Pro-Dialog Plus. \*All components of this used chiller will be tested and in good working, leakfree condition (condensing blocks, compressors, fans, control panel, etc.). Choosing HOS BV means buying with warranty. We perform an industrial cleaning and rust spots will be covered. Also, we can arrange your shipment.