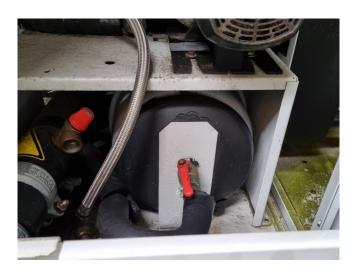

#### **Used Carrier 30 RA 050**

Used Carrier 30 RA 050 air-cooled water chiller on R407C. Complete with 1 Performer SZ110S4VC & 1 Performer SZ120S4VC scroll compressor, condenser with 1 fan - 50 Hz -0,1/0,4/0,82 kW - 360/550/700 RPM, brazed heat exchanger as evaporator, Salmson SHC12-125 water pump, expansion vessel and a control panel with a Carrier Pro-Dialog Plus. \*All components of this used chiller will be tested and in good working, leakfree condition (condensing blocks, compressors, fans, control panel, etc.). Choosing HOS BV means buying with warranty. We perform an industrial cleaning and rust spots will be covered. Also, we can arrange your shipment.