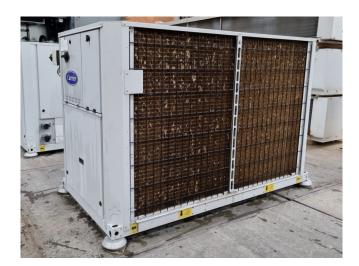

#### **Used Carrier 30 RA 050**

Used Carrier 30 RA 050 air-cooled water chiller on R407C. Complete with 1 Performer SZ110S4VC & 1 Performer SZ120S4VC scroll compressor, condenser with 1 fan - 50 Hz -0,1/0,4/0,82 kW - 360/550/700 RPM, brazed heat exchanger as evaporator, Salmson SHC12-125 water pump, expansion vessel and a control panel with a Carrier Pro-Dialog Plus. \*All components of this used chiller will be tested and in good working, leakfree condition (condensing blocks, compressors, fans, control panel, etc.). Choosing HOS BV means buying with warranty. We perform an industrial cleaning and rust spots will be covered. Also, we can arrange your shipment.