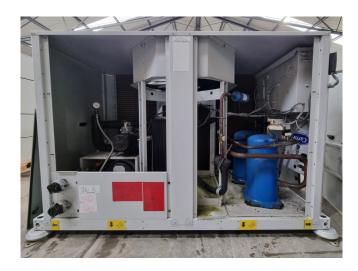

#### **Used Carrier 30 RA 050**

Used Carrier 30 RA 050 air-cooled water chiller on R407C. Complete with 1 Performer SZ110S4VC & 1 Performer SZ120S4VC scroll compressor, condenser with 1 fan - 50 Hz -0,1/0,4/0,82 kW - 360/550/700 RPM, brazed heat exchanger as evaporator, Salmson SHC12-125 water pump, expansion vessel and a control panel with a Carrier Pro-Dialog Plus. \*All components of this used chiller will be tested and in good working, leakfree condition (condensing blocks, compressors, fans, control panel, etc.). Choosing HOS BV means buying with warranty. We perform an industrial cleaning and rust spots will be covered. Also, we can arrange your shipment.