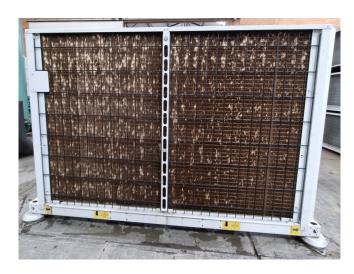

#### **Used Carrier 30 RA 050**

Used Carrier 30 RA 050 air-cooled water chiller on R407C. Complete with 1 Performer SZ110S4VC & 1 Performer SZ120S4VC scroll compressor, condenser with 1 fan - 50 Hz -0,1/0,4/0,82 kW - 360/550/700 RPM, brazed heat exchanger as evaporator, Salmson SHC12-125 water pump, expansion vessel and a control panel with a Carrier Pro-Dialog Plus. \*All components of this used chiller will be tested and in good working, leakfree condition (condensing blocks, compressors, fans, control panel, etc.). Choosing HOS BV means buying with warranty. We perform an industrial cleaning and rust spots will be covered. Also, we can arrange your shipment.