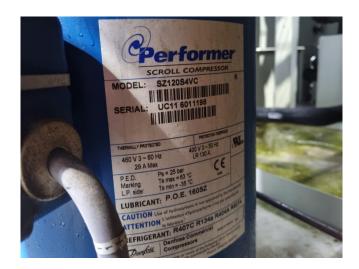

## **Specifications**

| Carrier                   |
|---------------------------|
| 30 RA 050                 |
| Air Cooled Chiller        |
| 49,0                      |
| 13,9                      |
| Freon                     |
| R407C                     |
| ✓                         |
| ✓                         |
| 584 kg                    |
| 2100x1150x1380 mm         |
| (LxWxH)                   |
| 1 Performer SZ110S4VC     |
| & 1 SZ120S4VC             |
| Carrier Pro-Dialog Plus   |
| 1                         |
| 50 Hz - 0,1/0,4/0,82 kW - |
| 360/550/700 RPM           |
| Y.o.b. 2008               |
|                           |

#### **Used Carrier 30 RA 050**

Used Carrier 30 RA 050 air-cooled water chiller on R407C. Complete with 1 Performer SZ110S4VC & 1 Performer SZ120S4VC scroll compressor, condenser with 1 fan - 50 Hz -0,1/0,4/0,82 kW - 360/550/700 RPM, brazed heat exchanger as evaporator, Salmson SHC12-125 water pump, expansion vessel and a control panel with a Carrier Pro-Dialog Plus. \*All components of this used chiller will be tested and in good working, leakfree condition (condensing blocks, compressors, fans, control panel, etc.). Choosing HOS BV means buying with warranty. We perform an industrial cleaning and rust spots will be covered. Also, we can arrange your shipment.