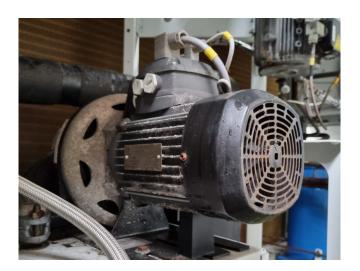

#### **Used Carrier 30 RA 050**

Used Carrier 30 RA 050 air-cooled water chiller on R407C. Complete with 1 Performer SZ110S4VC & 1 Performer SZ120S4VC scroll compressor, condenser with 1 fan - 50 Hz -0,1/0,4/0,82 kW - 360/550/700 RPM, brazed heat exchanger as evaporator, Salmson SHC12-125 water pump, expansion vessel and a control panel with a Carrier Pro-Dialog Plus. \*All components of this used chiller will be tested and in good working, leakfree condition (condensing blocks, compressors, fans, control panel, etc.). Choosing HOS BV means buying with warranty. We perform an industrial cleaning and rust spots will be covered. Also, we can arrange your shipment.