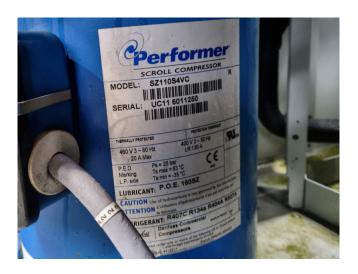

## **Specifications**

| Carrier                   |
|---------------------------|
| 30 RA 050                 |
| Air Cooled Chiller        |
| 49,0                      |
| 13,9                      |
| Freon                     |
| R407C                     |
| ✓                         |
| ✓                         |
| 584 kg                    |
| 2100x1150x1380 mm         |
| (LxWxH)                   |
| 1 Performer SZ110S4VC     |
| & 1 SZ120S4VC             |
| Carrier Pro-Dialog Plus   |
| 1                         |
| 50 Hz - 0,1/0,4/0,82 kW - |
| 360/550/700 RPM           |
| Y.o.b. 2008               |
|                           |

#### **Used Carrier 30 RA 050**

Used Carrier 30 RA 050 air-cooled water chiller on R407C. Complete with 1 Performer SZ110S4VC & 1 Performer SZ120S4VC scroll compressor, condenser with 1 fan - 50 Hz -0,1/0,4/0,82 kW - 360/550/700 RPM, brazed heat exchanger as evaporator, Salmson SHC12-125 water pump, expansion vessel and a control panel with a Carrier Pro-Dialog Plus. \*All components of this used chiller will be tested and in good working, leakfree condition (condensing blocks, compressors, fans, control panel, etc.). Choosing HOS BV means buying with warranty. We perform an industrial cleaning and rust spots will be covered. Also, we can arrange your shipment.