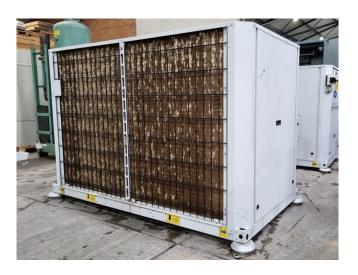

#### **Used Carrier 30 RA 050**

Used Carrier 30 RA 050 air-cooled water chiller on R407C. Complete with 1 Performer SZ110S4VC & 1 Performer SZ120S4VC scroll compressor, condenser with 1 fan - 50 Hz -0,1/0,4/0,82 kW - 360/550/700 RPM, brazed heat exchanger as evaporator, Salmson SHC12-125 water pump, expansion vessel and a control panel with a Carrier Pro-Dialog Plus. \*All components of this used chiller will be tested and in good working, leakfree condition (condensing blocks, compressors, fans, control panel, etc.). Choosing HOS BV means buying with warranty. We perform an industrial cleaning and rust spots will be covered. Also, we can arrange your shipment.