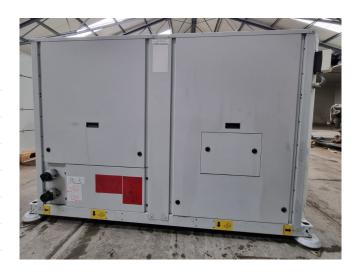

#### **Used Carrier 30 RA 050**

Used Carrier 30 RA 050 air-cooled water chiller on R407C. Complete with 1 Performer SZ110S4VC & 1 Performer SZ120S4VC scroll compressor, condenser with 1 fan - 50 Hz -0,1/0,4/0,82 kW - 360/550/700 RPM, brazed heat exchanger as evaporator, Salmson SHC12-125 water pump, expansion vessel and a control panel with a Carrier Pro-Dialog Plus. \*All components of this used chiller will be tested and in good working, leakfree condition (condensing blocks, compressors, fans, control panel, etc.). Choosing HOS BV means buying with warranty. We perform an industrial cleaning and rust spots will be covered. Also, we can arrange your shipment.