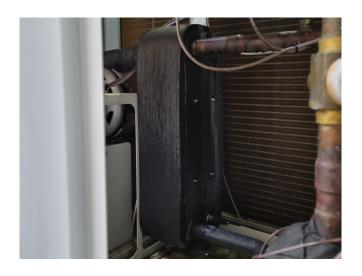

#### **Used Carrier 30 RA 050**

Used Carrier 30 RA 050 air-cooled water chiller on R407C. Complete with 1 Performer SZ110S4VC & 1 Performer SZ120S4VC scroll compressor, condenser with 1 fan - 50 Hz -0,1/0,4/0,82 kW - 360/550/700 RPM, brazed heat exchanger as evaporator, Salmson SHC12-125 water pump, expansion vessel and a control panel with a Carrier Pro-Dialog Plus. \*All components of this used chiller will be tested and in good working, leakfree condition (condensing blocks, compressors, fans, control panel, etc.). Choosing HOS BV means buying with warranty. We perform an industrial cleaning and rust spots will be covered. Also, we can arrange your shipment.