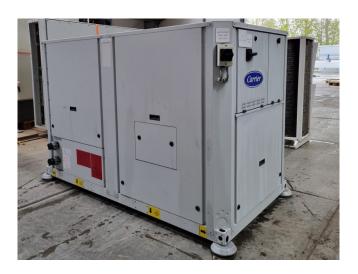

#### **Used Carrier 30 RA 050**

Used Carrier 30 RA 050 air-cooled water chiller on R407C. Complete with 1 Performer SZ110S4VC & 1 Performer SZ120S4VC scroll compressor, condenser with 1 fan - 50 Hz -0,1/0,4/0,82 kW - 360/550/700 RPM, brazed heat exchanger as evaporator, Salmson SHC12-125 water pump, expansion vessel and a control panel with a Carrier Pro-Dialog Plus. \*All components of this used chiller will be tested and in good working, leakfree condition (condensing blocks, compressors, fans, control panel, etc.). Choosing HOS BV means buying with warranty. We perform an industrial cleaning and rust spots will be covered. Also, we can arrange your shipment.