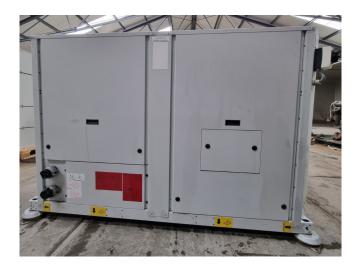

#### **Used Carrier 30 RA 050**

Used Carrier 30 RA 050 air-cooled water chiller on R407C. Complete with 1 Performer SZ110S4VC & 1 Performer SZ120S4VC scroll compressor, condenser with 1 fan - 50 Hz -0,1/0,4/0,82 kW - 360/550/700 RPM, brazed heat exchanger as evaporator, Salmson SHC12-125 water pump, expansion vessel and a control panel with a Carrier Pro-Dialog Plus. \*All components of this used chiller will be tested and in good working, leakfree condition (condensing blocks, compressors, fans, control panel, etc.). Choosing HOS BV means buying with warranty. We perform an industrial cleaning and rust spots will be covered. Also, we can arrange your shipment.