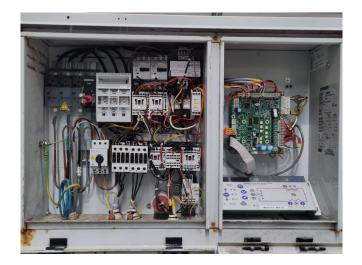

#### **Used Carrier 30 RA 050**

Used Carrier 30 RA 050 air-cooled water chiller on R407C. Complete with 1 Performer SZ110S4VC & 1 Performer SZ120S4VC scroll compressor, condenser with 1 fan - 50 Hz -0,1/0,4/0,82 kW - 360/550/700 RPM, brazed heat exchanger as evaporator, Salmson SHC12-125 water pump, expansion vessel and a control panel with a Carrier Pro-Dialog Plus. \*All components of this used chiller will be tested and in good working, leakfree condition (condensing blocks, compressors, fans, control panel, etc.). Choosing HOS BV means buying with warranty. We perform an industrial cleaning and rust spots will be covered. Also, we can arrange your shipment.