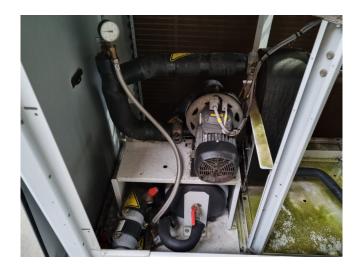

#### **Used Carrier 30 RA 050**

Used Carrier 30 RA 050 air-cooled water chiller on R407C. Complete with 1 Performer SZ110S4VC & 1 Performer SZ120S4VC scroll compressor, condenser with 1 fan - 50 Hz -0,1/0,4/0,82 kW - 360/550/700 RPM, brazed heat exchanger as evaporator, Salmson SHC12-125 water pump, expansion vessel and a control panel with a Carrier Pro-Dialog Plus. \*All components of this used chiller will be tested and in good working, leakfree condition (condensing blocks, compressors, fans, control panel, etc.). Choosing HOS BV means buying with warranty. We perform an industrial cleaning and rust spots will be covered. Also, we can arrange your shipment.