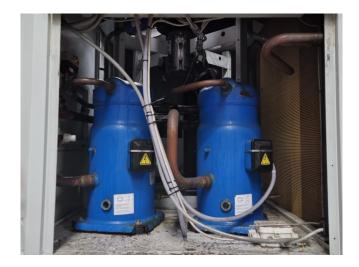

#### **Used Carrier 30 RA 050**

Used Carrier 30 RA 050 air-cooled water chiller on R407C. Complete with 1 Performer SZ110S4VC & 1 Performer SZ120S4VC scroll compressor, condenser with 1 fan - 50 Hz -0,1/0,4/0,82 kW - 360/550/700 RPM, brazed heat exchanger as evaporator, Salmson SHC12-125 water pump, expansion vessel and a control panel with a Carrier Pro-Dialog Plus. \*All components of this used chiller will be tested and in good working, leakfree condition (condensing blocks, compressors, fans, control panel, etc.). Choosing HOS BV means buying with warranty. We perform an industrial cleaning and rust spots will be covered. Also, we can arrange your shipment.