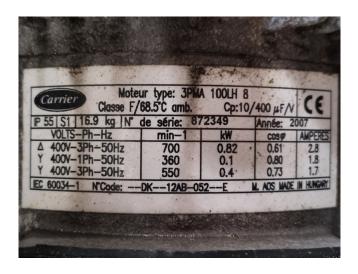

## **Specifications**

| Carrier                   |
|---------------------------|
| 30 RA 050                 |
| Air Cooled Chiller        |
| 49,0                      |
| 13,9                      |
| Freon                     |
| R407C                     |
| ✓                         |
| ✓                         |
| 584 kg                    |
| 2100x1150x1380 mm         |
| (LxWxH)                   |
| 1 Performer SZ110S4VC     |
| & 1 SZ120S4VC             |
| Carrier Pro-Dialog Plus   |
| 1                         |
| 50 Hz - 0,1/0,4/0,82 kW - |
| 360/550/700 RPM           |
| Y.o.b. 2008               |
|                           |

#### **Used Carrier 30 RA 050**

Used Carrier 30 RA 050 air-cooled water chiller on R407C. Complete with 1 Performer SZ110S4VC & 1 Performer SZ120S4VC scroll compressor, condenser with 1 fan - 50 Hz -0,1/0,4/0,82 kW - 360/550/700 RPM, brazed heat exchanger as evaporator, Salmson SHC12-125 water pump, expansion vessel and a control panel with a Carrier Pro-Dialog Plus. \*All components of this used chiller will be tested and in good working, leakfree condition (condensing blocks, compressors, fans, control panel, etc.). Choosing HOS BV means buying with warranty. We perform an industrial cleaning and rust spots will be covered. Also, we can arrange your shipment.