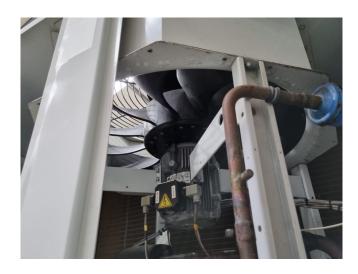

#### **Used Carrier 30 RA 050**

Used Carrier 30 RA 050 air-cooled water chiller on R407C. Complete with 1 Performer SZ110S4VC & 1 Performer SZ120S4VC scroll compressor, condenser with 1 fan - 50 Hz -0,1/0,4/0,82 kW - 360/550/700 RPM, brazed heat exchanger as evaporator, Salmson SHC12-125 water pump, expansion vessel and a control panel with a Carrier Pro-Dialog Plus. \*All components of this used chiller will be tested and in good working, leakfree condition (condensing blocks, compressors, fans, control panel, etc.). Choosing HOS BV means buying with warranty. We perform an industrial cleaning and rust spots will be covered. Also, we can arrange your shipment.