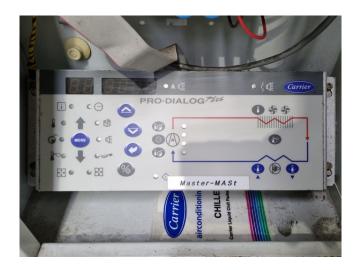

#### **Used Carrier 30 RA 050**

Used Carrier 30 RA 050 air-cooled water chiller on R407C. Complete with 1 Performer SZ110S4VC & 1 Performer SZ120S4VC scroll compressor, condenser with 1 fan - 50 Hz -0,1/0,4/0,82 kW - 360/550/700 RPM, brazed heat exchanger as evaporator, Salmson SHC12-125 water pump, expansion vessel and a control panel with a Carrier Pro-Dialog Plus. \*All components of this used chiller will be tested and in good working, leakfree condition (condensing blocks, compressors, fans, control panel, etc.). Choosing HOS BV means buying with warranty. We perform an industrial cleaning and rust spots will be covered. Also, we can arrange your shipment.