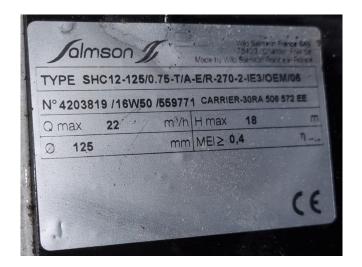

#### **Used Carrier 30 RA 050**

Used Carrier 30 RA 050 air-cooled water chiller on R407C. Complete with 1 Performer SZ110S4VC & 1 Performer SZ120S4VC scroll compressor, condenser with 1 fan - 50 Hz -0,1/0,4/0,82 kW - 360/550/700 RPM, brazed heat exchanger as evaporator, Salmson SHC12-125 water pump, expansion vessel and a control panel with a Carrier Pro-Dialog Plus. \*All components of this used chiller will be tested and in good working, leakfree condition (condensing blocks, compressors, fans, control panel, etc.). Choosing HOS BV means buying with warranty. We perform an industrial cleaning and rust spots will be covered. Also, we can arrange your shipment.