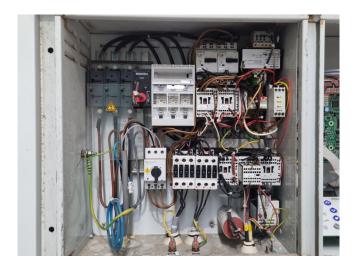

#### **Used Carrier 30 RA 050**

Used Carrier 30 RA 050 air-cooled water chiller on R407C. Complete with 1 Performer SZ110S4VC & 1 Performer SZ120S4VC scroll compressor, condenser with 1 fan - 50 Hz -0,1/0,4/0,82 kW - 360/550/700 RPM, brazed heat exchanger as evaporator, Salmson SHC12-125 water pump, expansion vessel and a control panel with a Carrier Pro-Dialog Plus. \*All components of this used chiller will be tested and in good working, leakfree condition (condensing blocks, compressors, fans, control panel, etc.). Choosing HOS BV means buying with warranty. We perform an industrial cleaning and rust spots will be covered. Also, we can arrange your shipment.